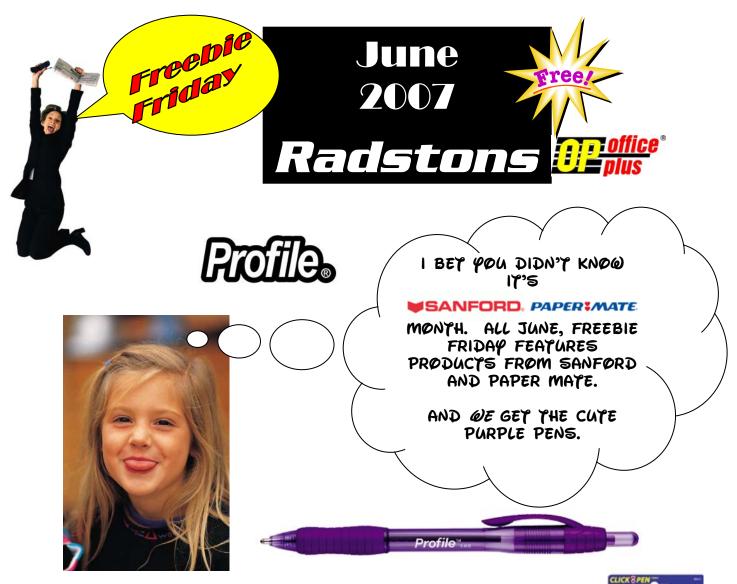

Profile is the world's smoothest pen. Combining Profile's 1.4mm Extra Smooth Writing System with a soft, comfort grip provides an effortless writing experience. Profile unites the smooth feeling of a gel pen with a quick drying, super bold ink. Nonrefillable.