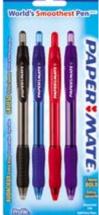

Profile is the world's smoothest pen. Combining Profile's 1.4mm Extra Smooth Writing System with a soft, comfort grip provides an effortless writing experience. Profile unites the smooth feeling of a gel pen with a quick drying, super bold ink. Nonrefillable.

Part numbers:

PAP 70601 (Black Stick Pen) PAP 70602 (Blue Stick Pen) PAP 70603 (Red Stick Pen) PAP 35841 (Purple Stick Pen)

PAP 89465 (Black Retractable)n)PAP 89466 (Blue Retractable)n)PAP 89467 (Red Retractable)n)PAP 89467 (Red Retractable)Pen)PAP 35830 (Purple Retractable)PAP 89473 (Retractable, pack of 4 colors)PAP 54549 (Retractable, pack of 8 colors)