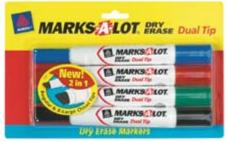

Double-ended Dry Erase Markers offer two tips in one marker, a regular tip and an X-Large tip. The two sizes of chisel tips deliver the widest range of strokes for all marking

applications. The Dual Tip offers 25 percent more ink than standard Desk Style Marks-A-Lot Whiteboard/Dry Erase Marker. The inks are quick-drying and nontoxic, and wipe off whiteboard easily.

Available in black (AVE25857) and a 4 color set (AVE25859)

Send in for your **FREE** Dry Erase Board. Coupon is on the outside of the package.

www.radstons.com Phone: 510.964.9604 Fax: 510-964-9609

This is printed on 92 BRIGHTNESS VPO 00012.