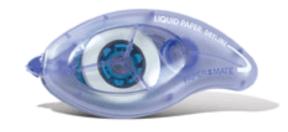

## But we can help with this.

Dryline Grip<sup>®</sup> Correction Tape. Covers any type of error. Nonrefillable, gripped ergonomic dispenser precisely rolls film directly onto paper without a mess. Write or type over film immediately after application. Smooth surface does not leave copier shadow. More convenient than correction tapes.

Great for correcting lines of text. PAPER MATE

Size: 1/6"x23'. White. Item number PAP06604.

(You can get more free correction tape. Just look at the back of the sample pack.)

www.radstons.com
Phone: 510.964.9604