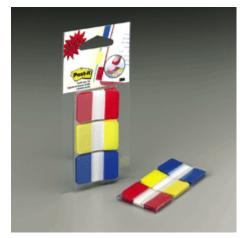

Available in 1" tabs in a transparent portable pack (like your sample)

MMM686RYB (Red, Yellow, and Blue Tabs

MMM686PGO (Fluorescent tabs in Pink, Green, and Orange)

Also available in 1" tabs that fit in your Post-it® desktop dispensers