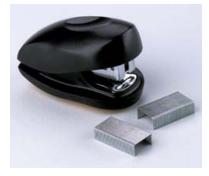

Swingline.

Sometimes, there's nothing like the original. Reintroducing the 7ot 50 Classic.

Rediscover classic stapling convenience with the timeless

appeal of the original. The 7ot 50 Classic Stapler features a narrow profile and exceptionally compact, nostalgic design to fit almost any bag, briefcase or pocket.

Offers durable plastic construction with metal mechanism and integrated staple remover.

Staples 2 to 12 sheets of 20 lb. paper with unique mini staple.

Part number SWI79120 (includes stapler and 1000 staples)