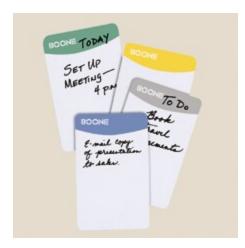

BOONE

Magnetic dry-erase boards and magnetic markers!

Magnetic dry erase surface is ideal for lists, reminders and notes, then erase and use again! Save space and ensure that your messages are received. Assorted color stripes with white dry erase surface.

These 3x3 magnets are sold in a 6-pack containing two each of 3 different colors. BON 12-707052.

Also available in a larger 5x8 board. The 4-Pack contains four different color stripes. BON-12-707062. (shown at right)